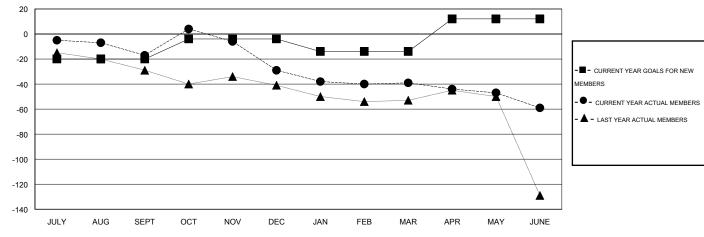

#### GOALS AND ACTUAL MEMBERS CUMULATIVE

| DROPPED CLUBS: 2  DROPPED MEMBERS |            | 43 CLUBS OF 80 ADDED 1 OR MORE<br>NEW MEMBERS | GENDER DISTRIBUT  MALE  FEMALE        | TION<br>1,296 (78.31%)<br>359 (21.69%) |            |
|-----------------------------------|------------|-----------------------------------------------|---------------------------------------|----------------------------------------|------------|
| DECEASED CLUB CANCELLED           | 22<br>4    | CLICK HERE FOR HEALTH ASSESSMENT DATA         | FAMILY UNIT MEMBERS HEAD OF HOUSEHOLD |                                        | 227<br>113 |
| OTHER<br>TOTAL                    | 155<br>181 |                                               | NON-HEAD OF HOUSEHOLD                 | 114                                    |            |